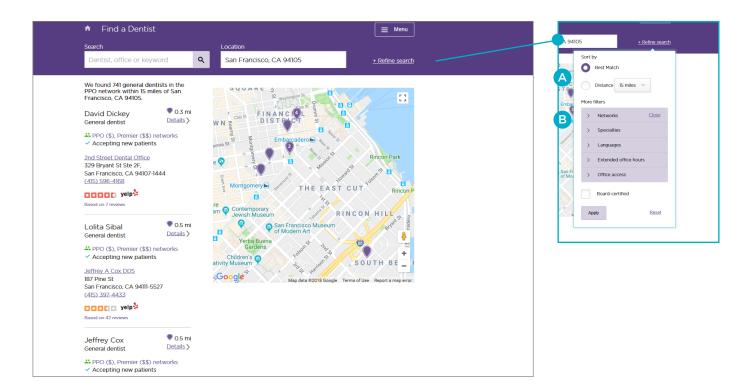

## How to refine your search results

- Change the radius of your search. By default the search will show dentists within 15 miles of a given location, but you can adjust this distance by clicking on "Refine search" and selecting any distance from "5 miles" to "60 miles" from the drop-down menu.
- Filter your results. Refine your search results by categories such as specialty, network and language.

See Yelp ratings in your search results.

Delta Dental PPO and Delta Dental Premier are underwritten by Delta Dental Insurance Company in AL, DC, FL, GA, LA, MS, MT, NV, TX and UT and by not-for-profit dental service companies in these states: CA - Delta Dental of California; PA, MD - Delta Dental of Pennsylvania; NY - Delta Dental of New York, Inc.; DE - Delta Dental of Delaware, Inc.; WV - Delta Dental of West Virginia, Inc. In Texas, Delta Dental PPO provides a dental provider organization (DPO) plan.