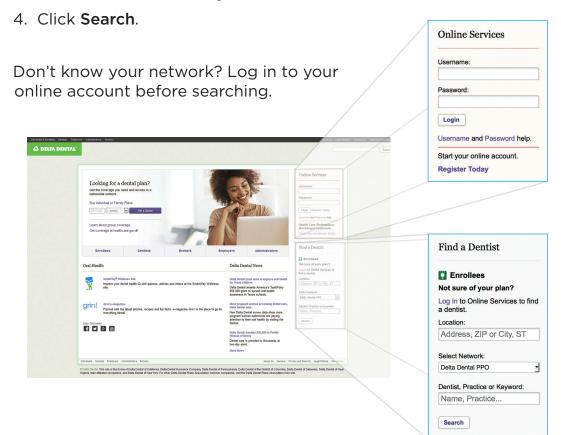

## How to search

- 1. Go to deltadentalins.com.
- 2. Look for the **Find a Dentist** tool on the right. Enter a location (address, ZIP code or city and state).
- 3. Select your network from the drop-down menu. For a more targeted search, you can enter the name of your dentist or dental office below.